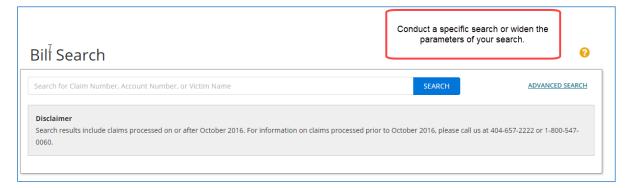

#### Georgia Criminal Justice Coordinating Council

#### Bill Search

The bill search provides the ability to search by claim number, account number or victim name. The account number is the internal account number that was provided on the itemized bill or invoice.